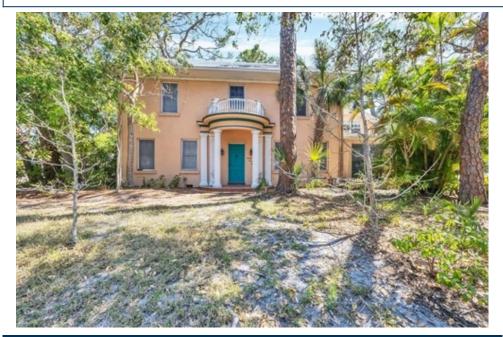

## Remarks

Rarely available almost 1/2 acre lot in prime location of McClellan Park. This WEST OF TRAIL subdivision is nestled between Osprey Avenue and Orange Avenue. The neighborhood has a park with a walkway that will transport residents easily to Southside Village and its desirable shops and restaurants. The 1935 house has charm, high ceiling and original wood floors, but it does need renovation. Priced at lot value